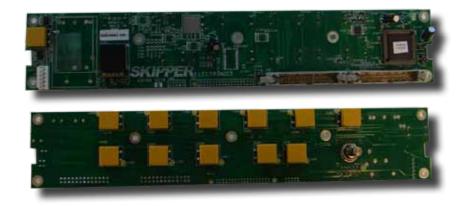

### PK-C001 PCB COMBO KEYBOARD DL850/EML224

The PK-C001 is a PCB keyboard for the SKIPPER DL850/EML224 Navigational Speed Log.

### PK-C001 PCB COMBO KEYBOARD DL850/EML224

## **Spesifications**

|                   | Part number | Rev.  | Description                                          |
|-------------------|-------------|-------|------------------------------------------------------|
| Part number       | PK-C001     | 0829A | PCB COMBO KEYBOARD DL850/EML224                      |
| SUB part of       | DL850N27-SD | 0943B | LOG OPERATOR UNIT DL850 270Khz and EML224            |
|                   |             |       | Colour versions                                      |
| The kit contains  | LG-D002     | F2CE  | OPERATOR UNIT, Logic (PLD) for IC400, Combo Keyboard |
|                   | ZZW-01230   | 0829A | PLD FOR Combo Keyboard, Altera EPM7032SLC44          |
|                   | ZZZ-030008  | D2    | PCB COMBO KEYBOARD FOR DL850/EML224/GDS102           |
| Power Supply      |             |       | 5/12 V DC                                            |
| Power Consumption |             |       | 100/600 mA DC                                        |
| Dimensions        |             |       | 27.5 x 5.2 x 1.3 cm                                  |
| Weight            |             |       | 120 g                                                |
| Manufacturer      |             |       | SKIPPER Electronics AS                               |