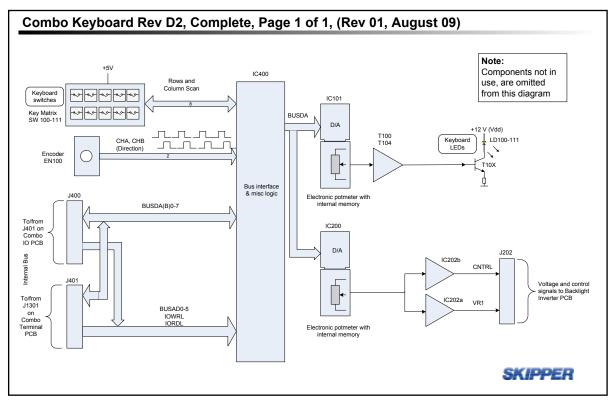

#### Main Functions:

Keyboard and encoder for speed logs.

The keyboard system is based upon the main PLD on the I/O Board. The software de-bounce and read the key matrix and the optical rotating encoder through this logic.

#### Applications:

Provides keys, encoder and bus transport for the DL850/EML224 colour version.