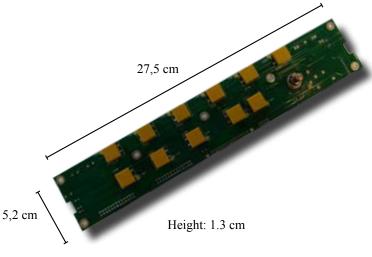

## **Spesifications**

|                   | Part number | Rev.  | Description                                          |
|-------------------|-------------|-------|------------------------------------------------------|
| Part number       | PK-C001     | 0829A | PCB COMBO KEYBOARD DL850/EML224                      |
| SUB part of       | DL850N27-SD | 0943B | LOG OPERATOR UNIT DL850 270Khz and EML224            |
|                   |             |       | Colour versions                                      |
| The kit contains  | LG-D002     | F2CE  | OPERATOR UNIT, Logic (PLD) for IC400, Combo Keyboard |
|                   | ZZW-01230   | 0829A | PLD FOR Combo Keyboard, Altera EPM7032SLC44          |
|                   | ZZZ-030008  | D2    | PCB COMBO KEYBOARD FOR DL850/EML224/GDS102           |
| Power Supply      |             |       | 5/12 V DC                                            |
| Power Consumption |             |       | 100/600 mA DC                                        |
| Dimensions        |             |       | 27.5 x 5.2 x 1.3 cm                                  |
| Weight            |             |       | 120 g                                                |
| Manufacturer      |             |       | SKIPPER Electronics AS                               |